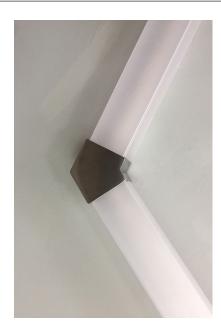

## **Description:**

Surface mounted linear fixture in a hexagon configuration featuring a 1.5" H by 1.5" W acrylic lens. ZED-X-HEX is fabricated in modular to be assembled with ease on location. To install the fixture, the installer places and secures the first LED module in its specified location with our supplied hardware, then uses a laser cut guide to identify the exact angle and location of subsequent modules. Once all modules are secured to the ceiling and interconnected to their remotely located LED driver, the acrylic extrusions for this formation snap in place on each module. The illuminated product shows no metallic components and minimal cools spots at joining angles. Optional metal corner brackets are available to cover corner joints. All ZED-X products require a hard ceiling and the ability to locate the drivers remotely.

#### Corner bracket finish:

BS: Brushed stainless steel WHT: Painted white finish BLK: Painted satin black finish SIL: Painted silver finish