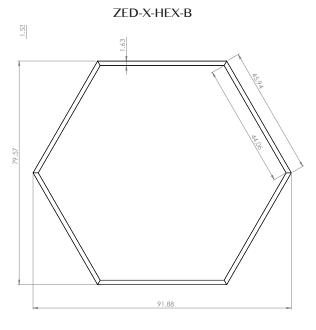

#### Available sizes:

ZED-X-HEX-A: 47 5/8" wide ZED-X-HEX-B: 91 7/8" wide ZED-X-HEX-C: 119 1/2" wide

Lenses:

Extruded acrylic

#### Illumination details:

| Model       | Width  | Delivered Im | Wattage | Im/ watt | lm/foot |
|-------------|--------|--------------|---------|----------|---------|
| ZED-X-HEX-A | 47.25" | 7528         | 48      | 157      | 627     |
| ZED-X-HEX-B | 91.5"  | 15033        | 90      | 167      | 626     |
| ZED-X-HEX-C | 119"   | 19149        | 120     | 159      | 638     |