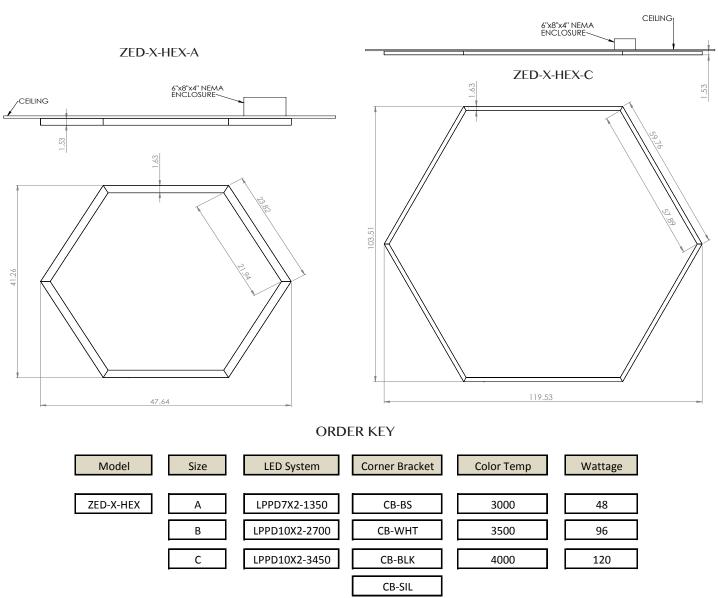

# **ZED-X-HEX**

#### Available sizes:

ZED-X-HEX-A: 47 5/8" wide ZED-X-HEX-B: 91 7/8" wide ZED-X-HEX-C: 119 1/2" wide

Lenses:

Extruded acrylic

#### Corner bracket finish:

BS: Brushed stainless steel WHT: Painted white finish BLK: Painted satin black finish SIL: Painted silver finish

#### **Driver location:**

In NEMA enclosure above ceiling