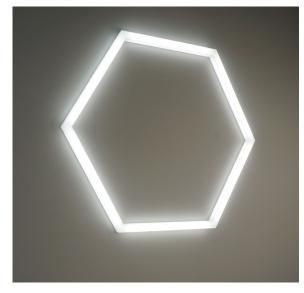

## **Description:**

Surface mounted linear fixture in a hexagon configuration featuring a 1.5" H by 1.5" W acrylic lens. ZED-X-HEX is fabricated in modular to be assembled with ease on location. To install the fixture, the installer places and secures the first LED module in its specified location with our supplied hardware, then uses a laser cut guide to identify the exact angle and location of subsequent modules. Once all modules are secured to the ceiling and interconnected to their remotely located LED driver, the acrylic extrusions for this formation snap in place on each module. The illuminated product shows no metallic components and minimal cools spots at joining angles. Optional metal corner brackets are available to cover corner joints. All ZED-X products require a hard ceiling and the ability to locate the drivers remotely.

#### Available sizes:

ZED-X-HEX-A: 47 5/8" wide ZED-X-HEX-B: 91 7/8" wide ZED-X-HEX-C: 119 1/2" wide

Lenses:

Extruded acrylic