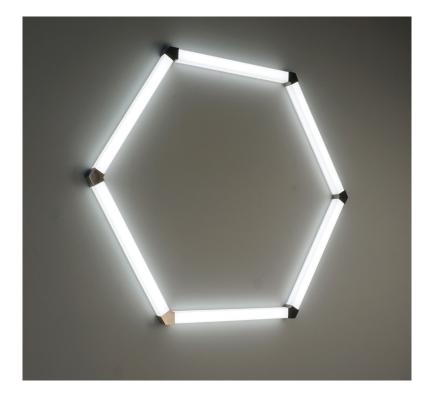

## **Description:**

Surface mounted linear fixture in a hexagon configuration featuring a 1.5" H by 1.5" W acrylic lens. ZED-X-HEX is fabricated in modular to be assembled with ease on location. To install the fixture, the installer places and secures the first LED module in its specified location with our supplied hardware, then uses a laser cut guide to identify the exact angle and location of subsequent modules. Once all modules are secured to the ceiling and interconnected to their remotely located LED driver, the acrylic extrusions for this formation snap in place on each module. The illuminated product shows no metallic components and minimal cools spots at joining angles. Optional metal corner brackets are available to cover corner joints. All ZED-X products require a hard ceiling and the ability to locate the drivers remotely.

#### Corner bracket finish:

BS: Brushed stainless steel WHT: Painted white finish BLK: Painted satin black finish SIL: Painted silver finish